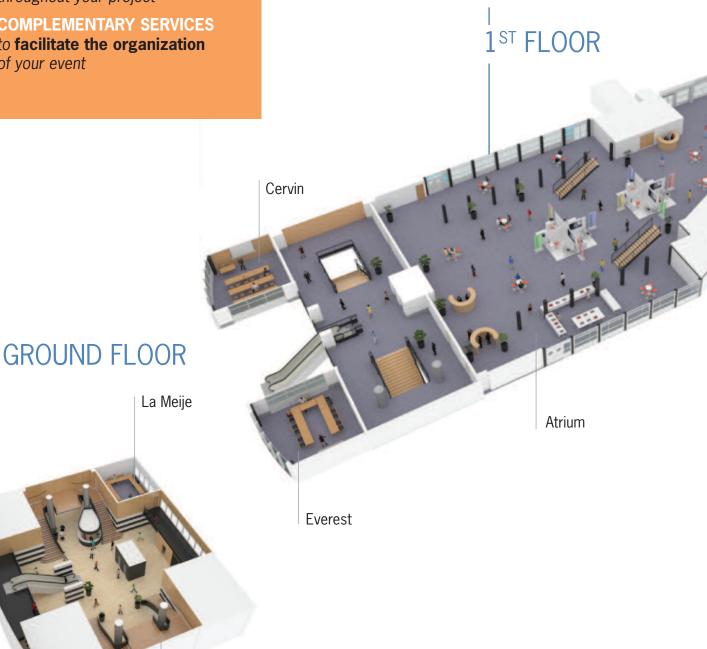

WTC entrance hall

**U-Shape** 

Classroom

Meeting

Cocktail

Auditorium, 1<sup>st</sup> floor access

|                       | aera in m² |    | *** | Apple | Y   |     |     |
|-----------------------|------------|----|-----|-------|-----|-----|-----|
| <b>Ground floor</b>   |            |    |     |       |     |     |     |
| La Meije              | 48         | 20 | 26  | 35    | 38  |     |     |
| 1st floor             |            |    |     |       |     |     |     |
| Everest               | 50         | 24 | 30  | 42    | 40  | 40  |     |
| Cervin                | 50         | 24 | 30  | 42    | 40  | 40  |     |
| Auditorium            | 600        |    |     | 530   |     |     |     |
| Atrium                | 1 200      |    |     | 850   | 900 | 650 | 650 |
| 2 <sup>nd</sup> floor |            |    |     |       |     |     |     |
| Makalu                | 130        | 40 | 60  | 120   | 110 | 110 | 110 |
| Foyer Makalu          | 110        |    |     |       | 40  |     |     |
| Mont-Blanc            |            |    |     |       |     |     |     |
| 1 room                | 35         | 14 | 18  | 24    | 25  | 30  |     |
| 2 rooms               | 70         | 25 | 40  | 60    | 55  | 55  | 50  |
| 3 rooms               | 105        |    | 68  | 90    | 80  | 80  | 70  |
| 4 rooms               | 140        |    | 94  | 120   | 100 | 100 | 100 |
| Kilimandjaro          |            |    |     |       |     |     |     |
| 1 room                | 35         | 14 | 18  | 24    | 25  | 30  |     |
| 2 rooms               | 70         | 25 | 40  | 60    | 55  | 55  | 50  |
| 3 rooms               | 105        |    | 68  | 90    | 80  | 80  | 70  |
| 4 rooms               | 140        |    | 94  | 120   | 100 | 100 | 100 |