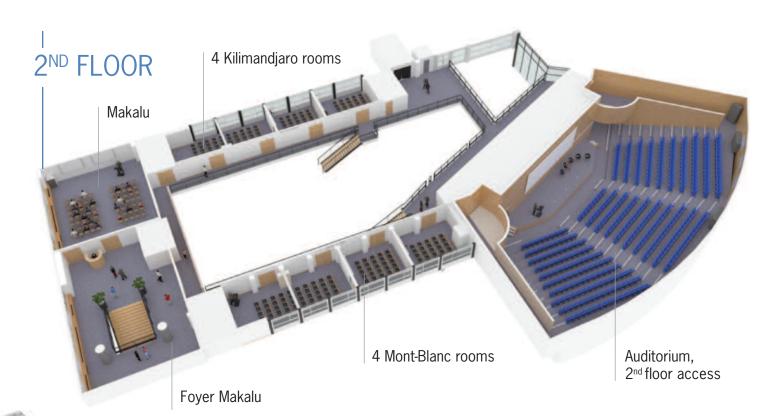

WTC entrance hall

**U-Shape** 

Classroom

Meeting

Cocktail

Auditorium, 1<sup>st</sup> floor access

|                       | aera in m² |    | *** | Apple | Y   |     |     |
|-----------------------|------------|----|-----|-------|-----|-----|-----|
| <b>Ground floor</b>   |            |    |     |       |     |     |     |
| La Meije              | 48         | 20 | 26  | 35    | 38  |     |     |
| 1st floor             |            |    |     |       |     |     |     |
| Everest               | 50         | 24 | 30  | 42    | 40  | 40  |     |
| Cervin                | 50         | 24 | 30  | 42    | 40  | 40  |     |
| Auditorium            | 600        |    |     | 530   |     |     |     |
| Atrium                | 1 200      |    |     | 850   | 900 | 650 | 650 |
| 2 <sup>nd</sup> floor |            |    |     |       |     |     |     |
| Makalu                | 130        | 40 | 60  | 120   | 110 | 110 | 110 |
| Foyer Makalu          | 110        |    |     |       | 40  |     |     |
| Mont-Blanc            |            |    |     |       |     |     |     |
| 1 room                | 35         | 14 | 18  | 24    | 25  | 30  |     |
| 2 rooms               | 70         | 25 | 40  | 60    | 55  | 55  | 50  |
| 3 rooms               | 105        |    | 68  | 90    | 80  | 80  | 70  |
| 4 rooms               | 140        |    | 94  | 120   | 100 | 100 | 100 |
| Kilimandjaro          |            |    |     |       |     |     |     |
| 1 room                | 35         | 14 | 18  | 24    | 25  | 30  |     |
| 2 rooms               | 70         | 25 | 40  | 60    | 55  | 55  | 50  |
| 3 rooms               | 105        |    | 68  | 90    | 80  | 80  | 70  |
| 4 rooms               | 140        |    | 94  | 120   | 100 | 100 | 100 |