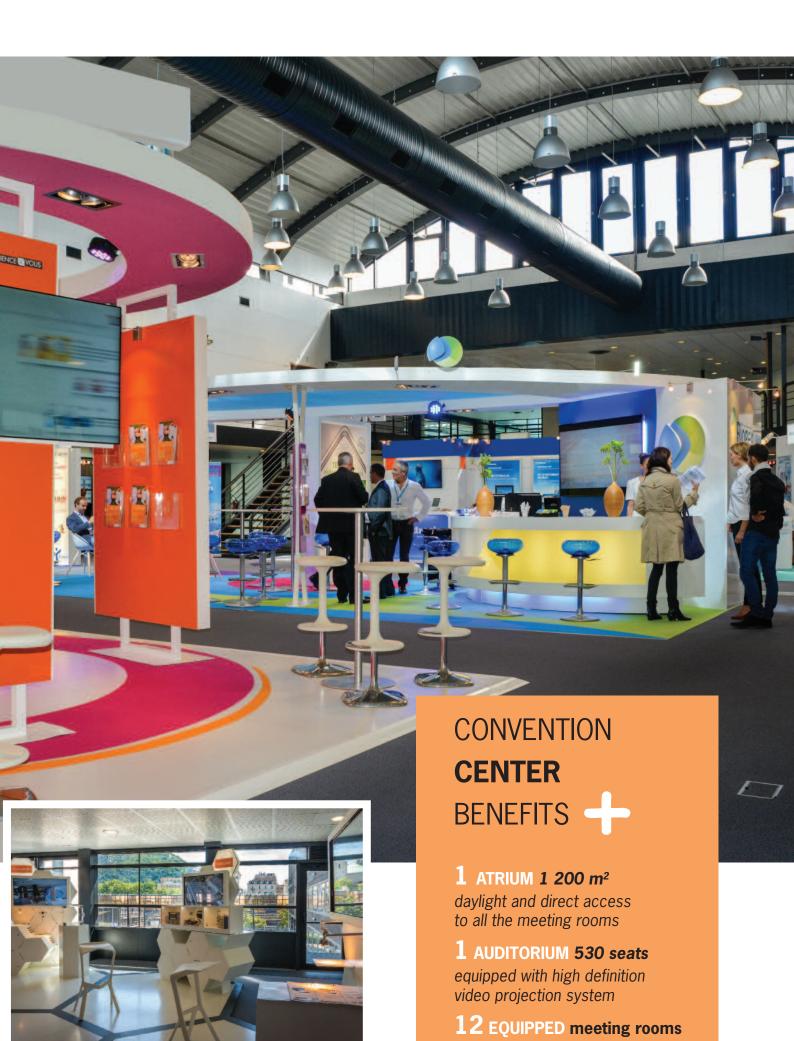

WTC entrance hall

**U-Shape** 

Classroom

Meeting

Cocktail

Auditorium, 1<sup>st</sup> floor access

|                       | aera in m² |    | *** | Apple | Y   |     |     |
|-----------------------|------------|----|-----|-------|-----|-----|-----|
| <b>Ground floor</b>   |            |    |     |       |     |     |     |
| La Meije              | 48         | 20 | 26  | 35    | 38  |     |     |
| 1st floor             |            |    |     |       |     |     |     |
| Everest               | 50         | 24 | 30  | 42    | 40  | 40  |     |
| Cervin                | 50         | 24 | 30  | 42    | 40  | 40  |     |
| Auditorium            | 600        |    |     | 530   |     |     |     |
| Atrium                | 1 200      |    |     | 850   | 900 | 650 | 650 |
| 2 <sup>nd</sup> floor |            |    |     |       |     |     |     |
| Makalu                | 130        | 40 | 60  | 120   | 110 | 110 | 110 |
| Foyer Makalu          | 110        |    |     |       | 40  |     |     |
| Mont-Blanc            |            |    |     |       |     |     |     |
| 1 room                | 35         | 14 | 18  | 24    | 25  | 30  |     |
| 2 rooms               | 70         | 25 | 40  | 60    | 55  | 55  | 50  |
| 3 rooms               | 105        |    | 68  | 90    | 80  | 80  | 70  |
| 4 rooms               | 140        |    | 94  | 120   | 100 | 100 | 100 |
| Kilimandjaro          |            |    |     |       |     |     |     |
| 1 room                | 35         | 14 | 18  | 24    | 25  | 30  |     |
| 2 rooms               | 70         | 25 | 40  | 60    | 55  | 55  | 50  |
| 3 rooms               | 105        |    | 68  | 90    | 80  | 80  | 70  |
| 4 rooms               | 140        |    | 94  | 120   | 100 | 100 | 100 |

**Exhibition** 

Catering

# THE PLACE FOR ALL YOUR EVENTS AP THE 8n march Reproved. The contrade.

including 8 modular, from 10 to 120 people