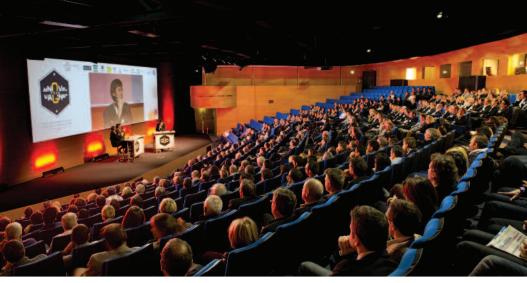

WTC entrance hall

**U-Shape** 

Classroom

Meeting

Cocktail

Auditorium, 1<sup>st</sup> floor access

|                       | aera in m² |    | *** | Apple | Y   |     |     |
|-----------------------|------------|----|-----|-------|-----|-----|-----|
| <b>Ground floor</b>   |            |    |     |       |     |     |     |
| La Meije              | 48         | 20 | 26  | 35    | 38  |     |     |
| 1st floor             |            |    |     |       |     |     |     |
| Everest               | 50         | 24 | 30  | 42    | 40  | 40  |     |
| Cervin                | 50         | 24 | 30  | 42    | 40  | 40  |     |
| Auditorium            | 600        |    |     | 530   |     |     |     |
| Atrium                | 1 200      |    |     | 850   | 900 | 650 | 650 |
| 2 <sup>nd</sup> floor |            |    |     |       |     |     |     |
| Makalu                | 130        | 40 | 60  | 120   | 110 | 110 | 110 |
| Foyer Makalu          | 110        |    |     |       | 40  |     |     |
| Mont-Blanc            |            |    |     |       |     |     |     |
| 1 room                | 35         | 14 | 18  | 24    | 25  | 30  |     |
| 2 rooms               | 70         | 25 | 40  | 60    | 55  | 55  | 50  |
| 3 rooms               | 105        |    | 68  | 90    | 80  | 80  | 70  |
| 4 rooms               | 140        |    | 94  | 120   | 100 | 100 | 100 |
| Kilimandjaro          |            |    |     |       |     |     |     |
| 1 room                | 35         | 14 | 18  | 24    | 25  | 30  |     |
| 2 rooms               | 70         | 25 | 40  | 60    | 55  | 55  | 50  |
| 3 rooms               | 105        |    | 68  | 90    | 80  | 80  | 70  |
| 4 rooms               | 140        |    | 94  | 120   | 100 | 100 | 100 |