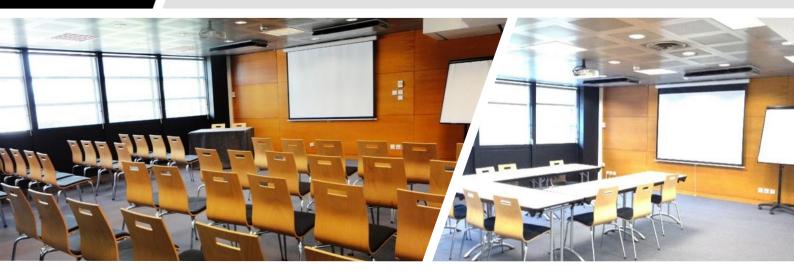

## CERVIN | 50 sqm

## **DESCRIPTION**

Used independently or linked to the Atrium, this 50 sqm salon is completely modular and flexible, to suit your needs: meeting room, organizing office, exhibition space (in addition to the Atrium).

## **EQUIPMENTS**

- video projector WUXGA 1920 x 1200 3600 lumens with HDMI or VGA connection
- 1 screen
- Flipchart
- Amp + 2 handheld microphones + 1 laptop audio input
- Wifi
- Videoconference on request