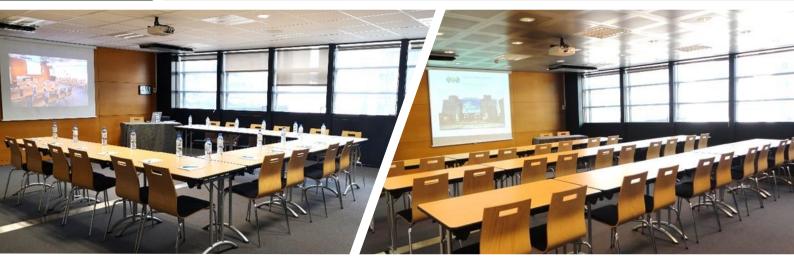

## EVEREST | 50 sqm

## DESCRIPTION

The Everest salon, offering an area of 50 sqm, is modular, partially compartmentalized and can be adapted to your needs.

Used independently or connected to the Atrium, it can host: meetings, workshops, organizing office, press room, exhibition space (in addition to the Atrium), etc.

## **EQUIPMENTS**

- video projector WUXGA 1920 x 1200 3600 lumens with HDMI or VGA connection
- 1 screen
- Flipchart
- Amp + 2 handheld microphones + 1 laptop audio input
- Wifi
- Videoconference on resquest